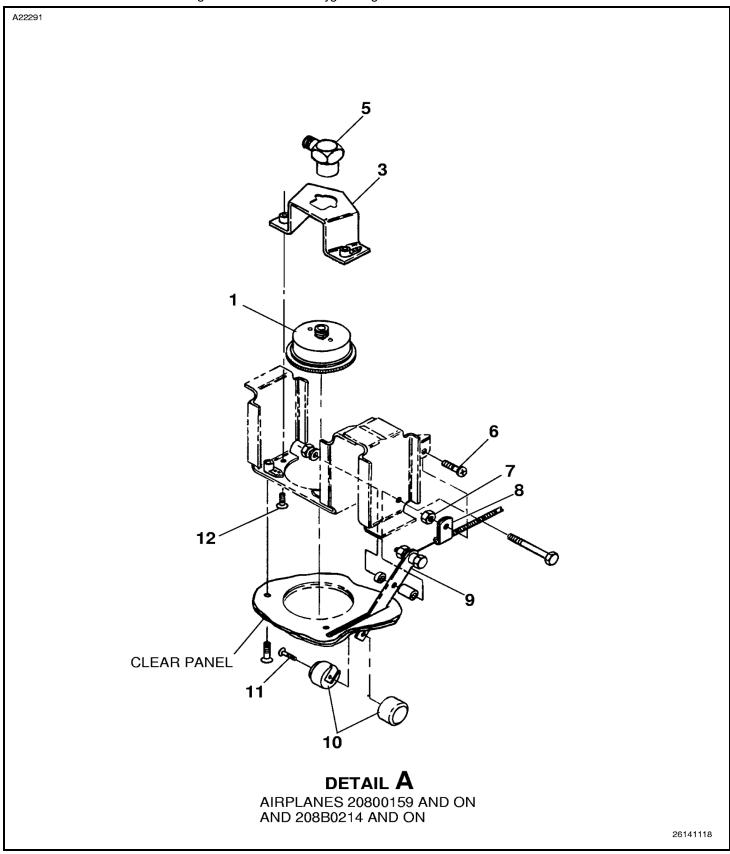

## 2. Oxygen Gage Removal/Installation

A. Remove Oxygen Gage (Refer to Figure 201).

NOTE: The system does not have to be discharged before removing high-pressure lines as there is a check valve in the regulator to shut off the flow of oxygen when a connection is broken.

- (1) Remove overhead console to gain access to oxygen gage.
- (2) Remove fuel selector valve handles.
- (3) Remove knobs (10).
- (4) If installed, remove the LED panel. Refer to Overhead Console LED Panels Removal/Installation.
- (5) Remove screws securing clear panel allowing access to the oxygen gage (1).
- (6) Remove screws (12) securing retainer (3).
- (7) Remove screw (4) securing retainer (3) to oxygen gage (1).
- (8) Disconnect capillary line (2) from gage (1).
- (9) Remove gage from overhead console area.
- B. Install Oxygen Gage (Refer to Figure 201).
  - (1) Position oxygen gage (1) in overhead console area.
  - (2) Connect capillary line (2) to gage (1).
  - (3) Install screw (4) securing retainer (3) to oxygen gage.
  - (4) Install screws (12) securing retainer.
  - (5) Position clear panel and install screws.
  - (6) If removed, install the LED panel. Refer to Overhead Console LED Panels Removal/Installation.
  - (7) Install knobs (10) and secure using screw (11).
  - (8) Install fuel selector valve handles.
  - (9) Position and secure overhead console.
  - (10) Install overhead console floodlights.

Figure 201: Sheet 1: Oxygen Gage and Control Valve Installation

Print Date: Fri May 12 09:19:07 CDT 2023

Figure 201 : Sheet 2 : Oxygen Gage and Control Valve Installation